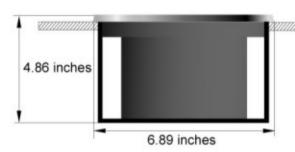

## SH230C Specification

| General               |                                                              |  |  |  |
|-----------------------|--------------------------------------------------------------|--|--|--|
| Size                  | Diameter : 6.89inchs / 175mm<br>Height : 4.86 inches / 124mm |  |  |  |
| Weight                | 3.76lbs / 1.71kgs                                            |  |  |  |
| Housing               | Stainless Steel(SUS304), cast aluminum                       |  |  |  |
| Lens                  | Anti-skid reinforce glass                                    |  |  |  |
| Lighting output       | Permanent                                                    |  |  |  |
| LED pcs               | 6 pcs                                                        |  |  |  |
| Operational           |                                                              |  |  |  |
| Switch                | Auto                                                         |  |  |  |
| Operation time        | Up to 12 hours(Sunny day) 4~6 hours(Cloudy day)              |  |  |  |
| Full charge time      | 6 hours                                                      |  |  |  |
| Environmental         |                                                              |  |  |  |
| Compressive Strength  | 2818 lbs / 1281 kgs (minimum)                                |  |  |  |
| Operating Temperature | -4°F~140°F / -20°C~60°C                                      |  |  |  |
| Storage Temperature   | -13°F~176°F/-25°C~80°C                                       |  |  |  |
| Moisture Protection   | IP68                                                         |  |  |  |