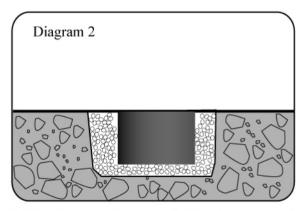

## Installation method

1. Dig a hole on ground and grout it.

3. After the grout become hard, put the light inside the mounting box and fix them together with 4 pieces of stainless steel bolts.

2. Put the mounting box inside the hole and level it with ground.