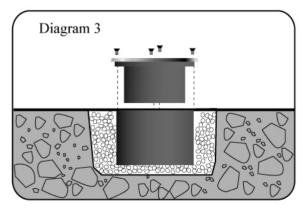

## Installation method

1. Dig a hole on ground and grout it.

3. After the grout become hard, put the light inside the mounting box and fix them together with 4 pieces of stainless steel bolts.

2. Put the mounting box inside the hole and level it with ground.

4. The installation has been completed.

Remark: we put a little magnet on the brick in order to save power of the battery inside during long distance transport and storage. When user install the brick, just remove the magnet and the brick will work automatically.