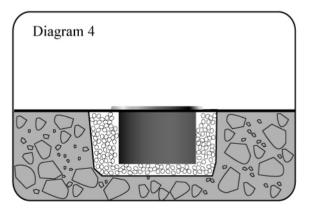

4. The installation has been completed.

Remark: we put a little magnet on the brick in order to save power of the battery inside during long distance transport and storage. When user install the brick, just remove the magnet and the brick will work automatically.