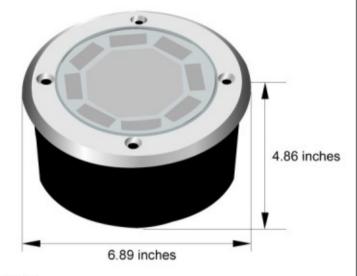

## SH230C Specification

| General               |                                                              |  |  |  |
|-----------------------|--------------------------------------------------------------|--|--|--|
| Size                  | Diameter : 6.89inchs / 175mm<br>Height : 4.86 inches / 124mm |  |  |  |
| Weight                | 3.76lbs / 1.71kgs                                            |  |  |  |
| Housing               | Stainless Steel(SUS304), cast aluminum                       |  |  |  |
| Lens                  | Anti-skid reinforce glass                                    |  |  |  |
| Lighting output       | Permanent                                                    |  |  |  |
| LED pcs               | 6 pcs                                                        |  |  |  |
| Operational           |                                                              |  |  |  |
| Switch                | Auto                                                         |  |  |  |
| Operation time        | Up to 12 hours(Sunny day) 4~6 hours(Cloudy day)              |  |  |  |
| Full charge time      | 6 hours                                                      |  |  |  |
| Environmental         |                                                              |  |  |  |
| Compressive Strength  | 2818 lbs / 1281 kgs (minimum)                                |  |  |  |
| Operating Temperature | -4°F~140°F / -20°C~60°C                                      |  |  |  |
| Storage Temperature   | -13°F~176°F/-25°C~80°C                                       |  |  |  |
| Moisture Protection   | IP68                                                         |  |  |  |