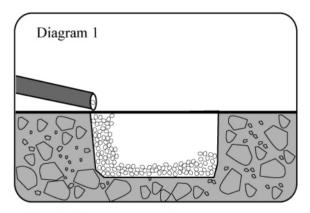

## Installation method

1. Dig a hole on ground and grout it.

3. After the grout become hard, put the light inside the mounting box and fix them together with 4 pieces of stainless steel bolts.

2. Put the mounting box inside the hole and level it with ground.